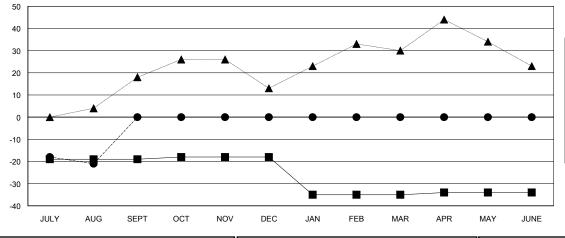

## GOALS AND ACTUAL MEMBERS CUMULATIVE

| -■- MEMBER GROWTH NET GOAL        |
|-----------------------------------|
| - ● - MEMBER GROWTH ACTUAL        |
| - ▲ - LAST YEAR MEMBERSHIP ACTUAL |
|                                   |
|                                   |
|                                   |